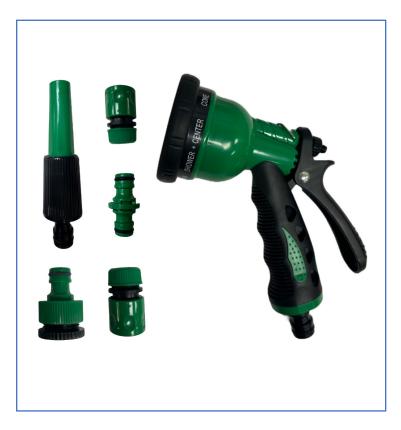

## Hose Pipe Sprayer (+ fittings)

- · Features (spray gun):
- Snap On Adaptor For Quick On/Off Connection To Hose
- Soft Grip Locking Handle For Comfort and Support
- 10 Types Of Spray From Fine To Heavy Jet
- Patterns Include Cone, Fan, Soaker, Angle, Shower, Jet, Mist, Shower and Centre, Flat
- Maximum working pressure 6 BAR (domestic water pressure is typically 3-4 BAR)
- Weight: 150g
- · Accesories:
- Plastic BSP (threaded) male outside tap connector, 3/4" comes with removable reducer to 1/2"
- Plastic double male quick click 2-way connector
- Plastic 1/2" (13mm) hose connector without stop
- Plastic ½" (13mm) hose connector with stop
- Plastic adjustable nozzle sprays up to 4m
- Weight: 100g